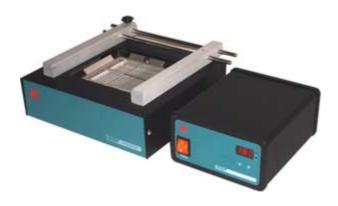

## IR610

## INFRA-RED

## Preheat System

Thank you for choosing XYTRONIC IR610!

When used in conjunction with our IR610 Infra-Red Preheater, the system will achieve remarkable improvements in quality and efficiency of SMD/BGA rework operations

## **Specifications for IR610**

| Model No.                  | IR610                     |              |
|----------------------------|---------------------------|--------------|
| Rating                     | 230Vac                    | 115Vac       |
| Fuse (Delay type)          | T5A                       | T10A         |
| Output                     | 650W                      |              |
| Temperature range          | 30℃-350℃                  | (86°F-662°F) |
| Controller Dimensions      | 170x100x200mm (W x H x D) |              |
| Weight (w/o AC power cord) | 1.4Kg                     |              |
| Pre-heater Dimensions      | 280x90x257mm (W x H x D)  |              |
| Weight (w/o AC power cord) | 2.8Kg                     |              |