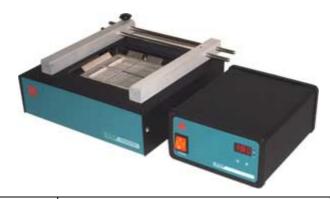

## IR610

## INFRA-RED

## Preheat System

Thank you for choosing XYTRONIC IR610!

When used in conjunction with our IR610 Infra-Red Preheater, the system will achieve remarkable improvements in quality and efficiency of SMD/BGA rework operations

## **Specifications for IR610**

| Model No.                  | IR610                     |              |
|----------------------------|---------------------------|--------------|
| Rating                     | 230Vac                    | 115Vac       |
| Fuse (Delay type)          | T5A                       | T10A         |
| Output                     | 650W                      |              |
| Temperature range          | 30℃-350℃                  | (86°F-662°F) |
| Controller Dimensions      | 170x100x200mm (W x H x D) |              |
| Weight (w/o AC power cord) | 1.4Kg                     |              |
| Pre-heater Dimensions      | 280x90x257mm (W x H x D)  |              |
| Weight (w/o AC power cord) | 2.8Kg                     |              |