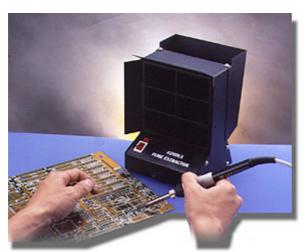

## 426DLX FUME EXTRACTOR

| Fume Extractor Specs. (All Extractors) |                         |
|----------------------------------------|-------------------------|
| Input power                            | As requested            |
| Wattage                                | 20-22W                  |
| Max. air volume                        | 95/115 CFM              |
| Outer dimensions                       | 162 x 200 x120 mm       |
| (W x H x D)                            | (6.38 x 7.78 x 4.72 in) |
| Weight                                 | 1600 grams              |
| (Excluding AC cord)                    | (3.5 lbs.)              |
| Filter size                            | 130 mm <sup>2</sup>     |
| Filter weight                          | 12 grams                |
|                                        |                         |
|                                        |                         |