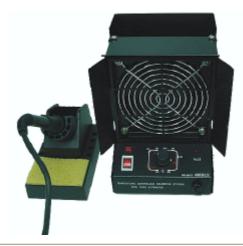

## 456DLX FUME EXTRACTOR w/Soldering Station

| Soldering Station Specs. (456DLX) |                   |
|-----------------------------------|-------------------|
| Soldering iron                    | 100-120VAC, 60Hz  |
| (3-wire grounded)                 | 220-240VAC, 50Hz  |
| Insulation                        | Over 100 Mohms    |
| Power consumption                 | 42W at 650°F      |
| Temperature range                 | 250-430°C         |
|                                   | 500-800°F         |
| Tip leakage                       | Less than 2mV     |
| Tip to grounded                   | Less than 0.1 ohm |
| resistance                        |                   |
| Stability @ idle                  | ±5°C(9°F)         |