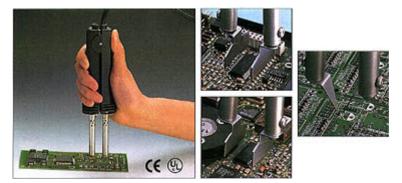

## TWEEZER 226

SMD SOLDERING/DESOLDERING IRON

## **FEATURES:**

- Provide a fast, efficient method to solder and desolder Surface Mount Devices.
- Integrates two highly insulated, maximum efficiency ceramic elements to insure rapid heat up and recovery.
- Light, compact, portable and economical.
- Wide range of standard tips available.
- Custom tips available upon request.