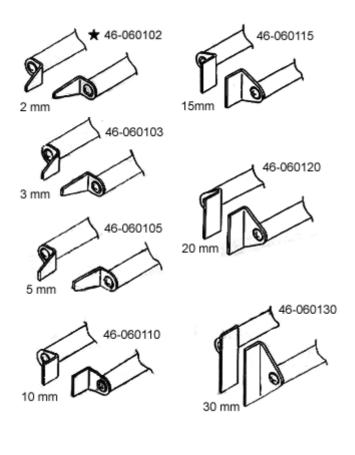

## TWEEZER 226

SMD SOLDERING/DESOLDERING IRON



## **FEATURES:**

- Provide a fast, efficient method to solder and desolder Surface Mount Devices.
- Integrates two highly insulated, maximum efficiency ceramic elements to insure rapid heat up and recovery.
- Light, compact, portable and economical.
- Wide range of standard tips available.
- Custom tips available upon request.

| Model            | 226               |
|------------------|-------------------|
| Input            | 220-240 Va.c.     |
| Heater power     | 20W x 2           |
| Max. temperature | 430°C (w/*tip)    |
|                  | 806°F (w/*tip)    |
| Standard tip     | * 46-060102 (2mm) |

## TWEEZER TIPS FOR TWZ-226