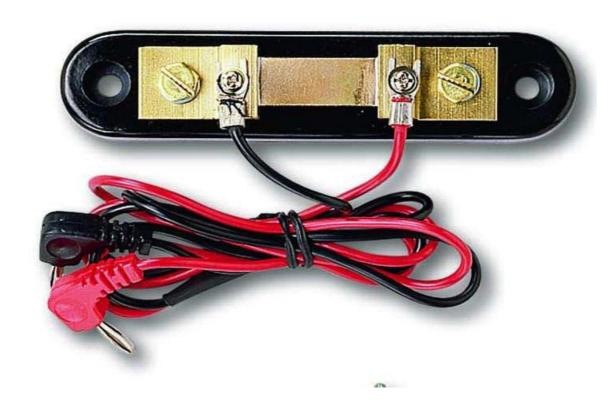

## 50 A/50 mV CURRENT SHUNT

Model: ST-50

| Range       | 0-50 DCA, 0-50 ACA.                                              |
|-------------|------------------------------------------------------------------|
| Output      | ACA 1 AC mV per 1 ACA.                                           |
|             | DCA 1 DC mV per 1 DCA.                                           |
| Accuracy    | $\pm$ (0.8% + 0.2 mV).                                           |
| Operating   | 0 to 50 $^{\circ}\mathrm{C}$ ( 32 to 122 $^{\circ}\mathrm{F}$ ). |
| Temperature |                                                                  |
| Operating   | Less than 90% RH.                                                |
| Humidity    |                                                                  |
| Dimension   | 135x35x30 mm (5.3x1.4x1.2 inch).                                 |
| Weight      | 53g/0. 12 LB.                                                    |
| Accessory   | Instruction manual1 PC.                                          |
| Included    |                                                                  |
| Application | Math DMM to extend the current                                   |
|             | measuring range into 50 Amp. both                                |
|             | of DCA & ACA.                                                    |
| Overload    | 100 Amp. 1 min.                                                  |
| Protection  |                                                                  |