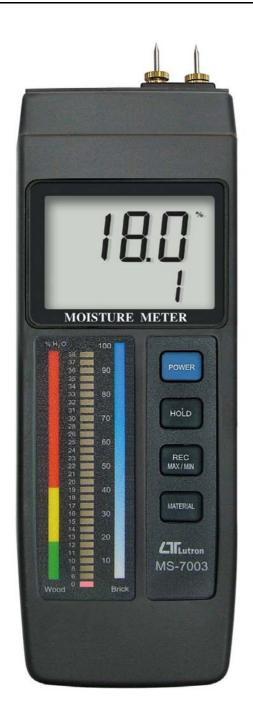

# MOISTURE METER

Model: MS-7003 *ISO-9001, CE, IEC1010* 

### **FEATURES**

- \* Wood and concrete moisture measurement..
- \* Wood material : 0 % to 40 % moisture content.
- \* Concrete material: 0 % to 100 % moisture content.
- \* Red LED bar graph indicator with LCD display,
- \* Meter build in test probe, all in one, easy operation.
- \* Data hold, Record (max., min.).
- \* LCD display with the red LED bar graph.
- \* DC 9V battery ( 006P ).

### Concrete/Wood, Red LED bar graph + LCD display

## FEATURES

| * | Designed to check the moisture level of wood, concrete,    |
|---|------------------------------------------------------------|
|   | and other non-wood material.                               |
| * | 6 % to 40 % moisture range on wood.                        |
| * | 0 to 100% relative moisture value for Concrete and         |
|   | other non-wood material.                                   |
| * | Red LED bar graph indicator and LCD digital display.       |
| * | All in one, meter build in the test pins.                  |
| * | Optional separate probe, available for remote              |
|   | measurement.                                               |
| * | Microprocessor circuit assures maximum possible            |
|   | accuracy, provides special functions and features.         |
| * | Records Maximum & Minimum reading with recall.             |
| * | Data hold function to freeze the desired value on display. |
| * | Heavy duty & compact housing case, designed for easy       |
|   | carry out & operation.                                     |
| * | Built-in low battery indicator.                            |

#### SPECIFICATIONS

| Applications | Designed to check the moisture level of wood, concrete and other non-wood material.                                                     |
|--------------|-----------------------------------------------------------------------------------------------------------------------------------------|
| Principal    | Used the 2 pins electrode to measure the conductive ability of the species, then converter to the reading of % " Moisture of Content ". |
| Circuit      | Custom one-chip of microprocessor LSI circuit.                                                                                          |
| Display      | LCD size : 51 mm x 37 mm  Digit size : 16 mm ( 0.62 " )                                                                                 |

| Material/                                     | Material 1 :                           |
|-----------------------------------------------|----------------------------------------|
| Range                                         | 0 to 100% relative moisture value for  |
|                                               | Concrete. and other non-wood material. |
|                                               | Material 2 :                           |
|                                               | 6 % to 40 % moisture range on wood.    |
| Resolution                                    | 0.1 %.                                 |
| Accuracy                                      | ± (5% + 5d)                            |
|                                               | @ 23± 5 ℃                              |
|                                               | @ Material 1 : 13 % to 100%            |
|                                               | @ Material 2 : 6 % to 40%              |
| Probe                                         | 2 pins moisture electrode.             |
| Data Hold                                     | By push button on front panel.         |
| Memory Recall                                 | Records Maximum & Minimum reading      |
|                                               | value.                                 |
| Sampling Time                                 | Approx. 0.8 second.                    |
| Operating                                     | 0 to 50 °C ( 32 to 122 °F ).           |
| Temp./Humidity                                | Less than 80 %RH.                      |
| Power Supply                                  | Alkaline 006P, MN1604 ( PP3 ) DC 9V    |
|                                               | battery.                               |
| Power Current                                 | Approx. DC 16 mA.                      |
| Weight                                        | 251 g/0.55 LB.                         |
| Dimension                                     | 216.5 x 68.5 x 29.7 mm                 |
|                                               | (8.4 x 2.7 x 1.2 inch ).               |
| Accessories                                   | Instruction manual 1 PC.               |
| Included                                      | Extra contact pins10 PCs.              |
| Optional                                      | Separate Probe, MP-31                  |
| Accessories                                   | Hard Carrying Case, CA-06              |
| MUUUUS III II I |                                        |
| Accessories                                   | Soft Carrying Case, CA-05A             |