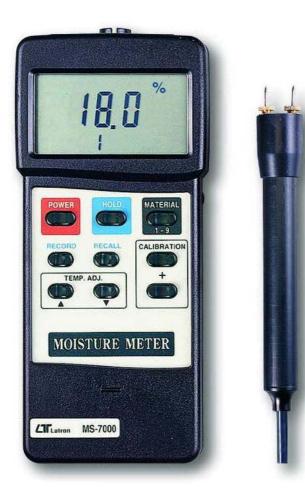

## **MOISTURE METER**

## **Model : MS-7000**

*ISO-9001, CE, IEC1010* 

## FEATURES

- \* Measure moisture content over range 9 % to 30 %.
- \* 9 material species groups memory, calibrations for about 150 different species of wood/timber are provided.
- \* Built-in self-calibration circuit.
- \* 0 to 50  $^{\circ}$ C manual temperature compensation setting.
- \* Microprocessor circuit.
- \* Records Max. & Min. reading.
- \* Data hold.
- \* Separate pin type moisture probe, easy operation. & remote measurement.
- \* RS232 computer interface.

## DIGITAL MOISTURE METER Model : MS-7000

| FEATURES                                                                         |                                               |
|----------------------------------------------------------------------------------|-----------------------------------------------|
| * Measure moisture content over range 9 % to                                     | * Heavy duty & compact housing case, designed |
| 30 %.                                                                            | for easy carry out & operation.               |
| * 9 material species groups in memory,                                           | * Records Maximum & Minimum reading with      |
| calibrations for about 150 different species of                                  | recall.                                       |
| wood/timber are provided.                                                        | * Data hold function to freeze the desired    |
| * Built-in self-calibration circuit.                                             | value on display.                             |
| * 0 to 50 蚓 manual temp. compensation settin * Auto shut off saves battery life. |                                               |
| * Microprocessor circuit assures maximum                                         | * RS 232 PC serial interface.                 |
| possible accuracy, provides special functions                                    | * Built-in low battery indicator.             |
| and features.                                                                    | * Separate pin type moisture probe, easy      |
| * Super large LCD with dual display.                                             | operation. & remote measurement.              |

|                                | GENERAL SPECIFICATIONS                                                  |
|--------------------------------|-------------------------------------------------------------------------|
| Applications                   | For surveying buildings for dampness and for the rapid determination of |
|                                | the moisture content of wood/timber.                                    |
| Principal                      | Used the 2 pins electrode to measure the conductive ability of the      |
|                                | species, then converter to the reading of % " Moisture of Content ".    |
| Default Memory for             | 9 material species groups in memory, calibrations for about 150         |
| the species                    | different species of wood are provided.                                 |
| Circuit                        | Custom one-chip of microprocessor LSI circuit.                          |
| Display                        | 13 mm (0.5") super large LCD display, dual function meter's display.    |
| Measurement                    | Measure moisture content over range 9 % to 30 %.                        |
| Probe                          | Separate 2 pins moisture electrode,                                     |
| Temperature                    | Manual temperature compensation of the meter in the range of 0          |
| Compensation                   | to 50 蚓.                                                                |
| Calibration                    | Built-in self-calibration circuit by push button on front panel.        |
| Data Hold                      | By push button on front panel.                                          |
| Memory Recall                  | Records Maximum & Minimum reading value.                                |
| Power off                      | Auto shut off, saves battery life, or manual off by push button.        |
| Sampling Time                  | Approx. 0.8 second.                                                     |
| Data Output                    | RS 232 PC serial interface.                                             |
| Operating Temperature          | 0 to 50 蚓.                                                              |
| Operating Humidity             | Less than 80% R.H.                                                      |
| Power Supply                   | 006P, MN1604 (PP3) DC 9V battery or equivalent, recommend use th        |
|                                | alkaline or heavy duty battery.                                         |
| Power Current                  | Approx. DC 6.5 mA.                                                      |
| Weight                         | 330 g/0.73 LB                                                           |
|                                | Main instrument:                                                        |
| Dimension                      | 180 x 72 x 32 mm ( 7.1 x 2.8 x 1.3 inch ).                              |
|                                | Moisture Probe:                                                         |
|                                | Round 23 mm Dia. x 165 mm. Round 0.9 inch Dia. x 6.5 inch.              |
| Accessories                    | Instruction manual1 PC.                                                 |
| Included                       | Moisture probe1 PC.                                                     |
|                                | Extra contact pins 10 PCs.                                              |
|                                |                                                                         |
| * Appearance and specification | Extra contact pins                                                      |