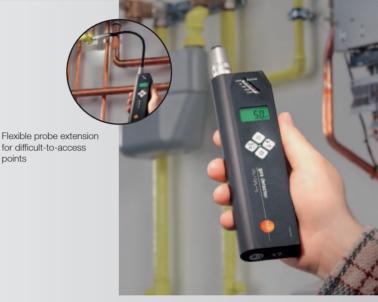

## testo gas detector

points

Gas detector incl. flexible probe extension, rechargeable battery and mains unit for mains operation and battery recharging

Part no. 0632 0323